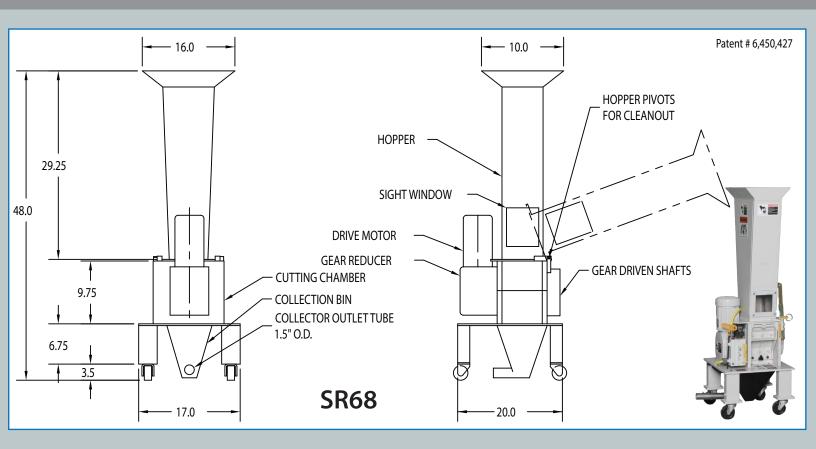

## **BI-CUTTER™ SCREENLESS GRANULATORS**

| SPECIFICATIONS    |                  |                                                |                                                  |                           |                             |                  |                 |
|-------------------|------------------|------------------------------------------------|--------------------------------------------------|---------------------------|-----------------------------|------------------|-----------------|
| Overall<br>Height | Overall<br>Width | Overall<br>Length                              | Caster<br>Height                                 | Base<br>Height            | Chamber<br>Height           | Hopper<br>Length | Hopper<br>Width |
| 48"               | 17″              | 20"                                            | 3 ½"                                             | 6 3/4"                    | 9 3/4"                      | 10"              | 16"             |
|                   | Horse-<br>Power  | Rotation<br>Speed<br>"S" blades<br>(1st stage) | Rotation<br>Speed<br>Lower Rotary<br>(2nd stage) | Shipping<br>Weight<br>(#) | Hourly<br>Throughput<br>(#) | Gear<br>Ratio    |                 |
|                   | .5HP<br>.3kW     | 15RPM                                          | 45RPM                                            | 225lb                     | ± 10lb                      | 30:1             |                 |

Specs based on standard options/unit, custom features may change information provided.

Above dimensions and specs are subject to change without notice. Specs change when options change.

Proper Cutter Size determined during product consultation.