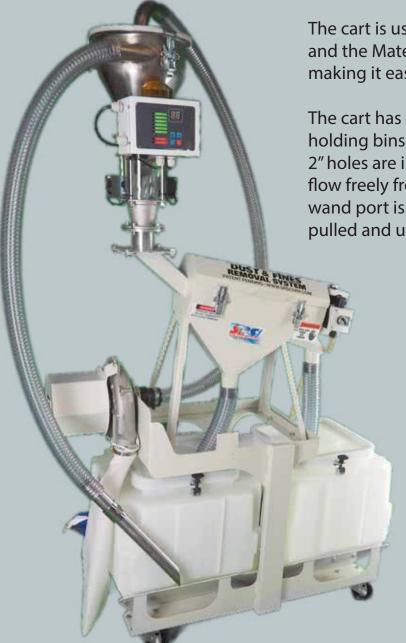

## **DFS CART PACKAGE:**

The package includes: a cart; and two MAC holding bins.

The cart is used to house the DFS unit, material holding bins and the Material Loading System in a compact, portable way making it easy to use.

The cart has 4 swivel casters for portability. Both material holding bins have sealed lids to contain the fines and regrind. 2" holes are installed in the lid to allow regrind and fines to flow freely from the DFS into the material holding bins. A wand port is installed in bin allowing clean regrind to be pulled and used immediately by the user.

The picture includes a complete system: DFS-0618 Fine Removal System, Material Loading System and the DFS Portable cart. The DFS unit and Material Loading System are sold separately.

Material may bridge in the center of the bin and should be monitored.