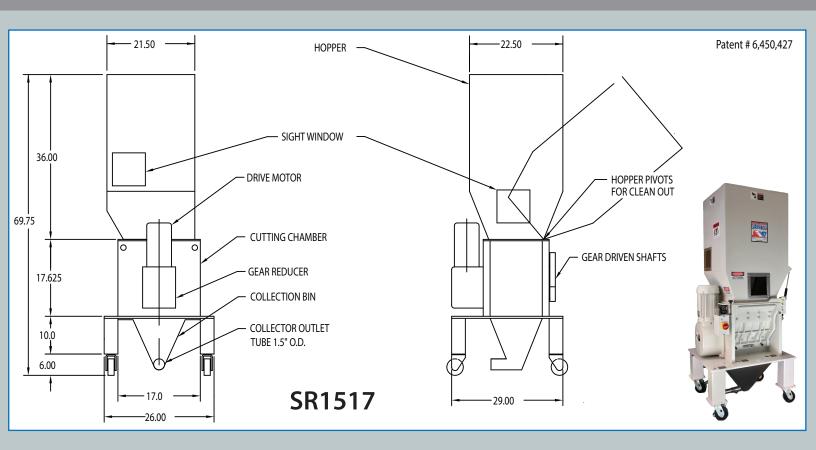

## **BI-CUTTER™ SCREENLESS GRANULATORS**

| SPECIFICATIONS    |                  |                                                |                                                  |                           |                             |                  |                 |
|-------------------|------------------|------------------------------------------------|--------------------------------------------------|---------------------------|-----------------------------|------------------|-----------------|
| Overall<br>Height | Overall<br>Width | Overall<br>Length                              | Caster<br>Height                                 | Base<br>Height            | Chamber<br>Height           | Hopper<br>Length | Hopper<br>Width |
| 69 ¾"             | 26"              | 29"                                            | 6"                                               | 10"                       | 17 5/8″                     | 22 ½"            | 21 ½"           |
|                   | Horse-<br>Power  | Rotation<br>Speed<br>"S" blades<br>(1st stage) | Rotation<br>Speed<br>Lower Rotary<br>(2nd stage) | Shipping<br>Weight<br>(#) | Hourly<br>Throughput<br>(#) | Gear<br>Ratio    |                 |
|                   | 2HP<br>1.5kW     | 18RPM                                          | 60RPM                                            | 910lb                     | ± 50lb                      | 30:1             |                 |

Specs based on standard options/unit, custom features may change information provided.

Above dimensions and specs are subject to change without notice. Specs change when options change.

Proper Cutter Size determined during product consultation.