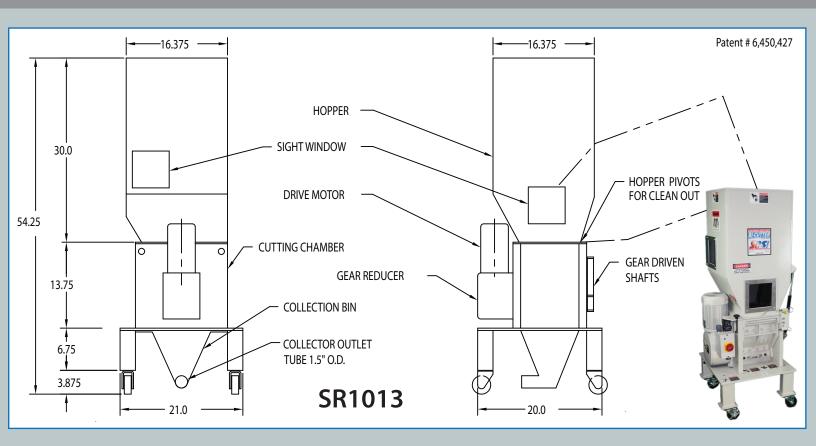

## **BI-CUTTER™ SCREENLESS GRANULATORS**

| SPECIFICATIONS    |                  |                                                |                                                  |                           |                             |                  |                 |
|-------------------|------------------|------------------------------------------------|--------------------------------------------------|---------------------------|-----------------------------|------------------|-----------------|
| Overall<br>Height | Overall<br>Width | Overall<br>Length                              | Caster<br>Height                                 | Base<br>Height            | Chamber<br>Height           | Hopper<br>Length | Hopper<br>Width |
| 54 1⁄4"           | 21″              | 20"                                            | 3 7/8"                                           | 6 3/4"                    | 13 ¾"                       | 16 3/8"          | 16 3/8"         |
|                   | Horse-<br>Power  | Rotation<br>Speed<br>"S" blades<br>(1st stage) | Rotation<br>Speed<br>Lower Rotary<br>(2nd stage) | Shipping<br>Weight<br>(#) | Hourly<br>Throughput<br>(#) | Gear<br>Ratio    |                 |
|                   | 1HP<br>.75kW     | 18RPM                                          | 60RPM                                            | 465lb                     | ± 30lb                      | 30:1             |                 |

Specs based on standard options/unit, custom features may change information provided.

Above dimensions and specs are subject to change without notice. Specs change when options change.

Proper Cutter Size determined during product consultation.